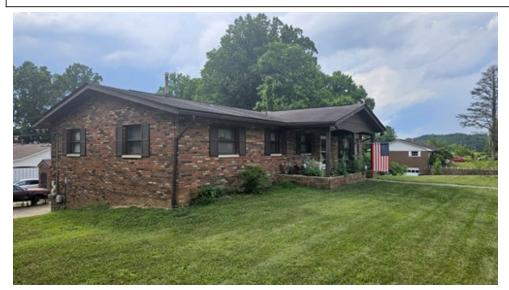

## 220 Ponderosa Drive, Culloden, WV 25510

Beds: 3 | Baths: 2 Full

MLS #: 179110

Single Family | Lot: 22,651 ft<sup>2</sup> (0.52 acres) More Info: 220PonderosaDrive.lsForSale.com

**Brody Nash** (304) 208-6190 (Mobile) (304) 736-6655 (Business) brody@brodynash.com http://www.brodynash.com/

Homes and Land Real Estate, Inc. 6007 US Route 60 E Suite 240 Barboursville, WV 25504 (304) 208-6190

Nestled in the tranquil Milton Heights neighborhood, this expansive residence occupies a prime corner lot spanning over half an acre at the intersection of Ponderosa Dr and Westward Dr, both cul-de-sacs. The interior features vaulted, beamed ceilings and abundant natural light flowing through the open living, dining, and kitchen spaces, evoking a mountain retreat ambiance. Upstairs features three bedrooms and a shared bathroom, complemented by a partially finished basement offering additional living space, a bathroom, and garage access below. Recent updates include a new A/C unit installed just a year ago, along with an 8 year old roof and a 6 year old furnace. Bring your personal touch to this home, infusing it with your unique style and updates to create the perfect retreat.